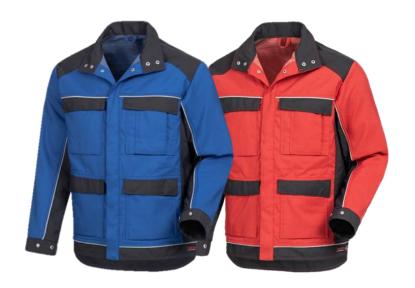

#### **Jacket**

Article No. 30011 Class 1: 4 kA

- · Shawl collar with 2 press studs
- · Concealed front flap with press studs
- · 2 side pockets with flap and 2 press studs
- · 2 chest pockets with flap and 2 press studs
- 1 inside chest pocket left with hook and loop fastener
- · Comfortable sleeve
- Back extension
- · Cuffs adjustable in size with press stud
- · Reflective piping on the arms, chest and waistband
- · Fashionable cut, seams in contrasting colour