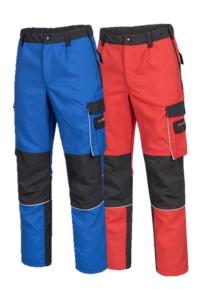

#### **Jacket**

Article No. 30011 Class 1: 4 kA

- · Shawl collar with 2 press studs
- · Concealed front flap with press studs
- · 2 side pockets with flap and 2 press studs
- · 2 chest pockets with flap and 2 press studs
- 1 inside chest pocket left with hook and loop fastener
- · Comfortable sleeve
- Back extension
- · Cuffs adjustable in size with press stud
- · Reflective piping on the arms, chest and waistband
- · Fashionable cut, seams in contrasting colour

#### **Trousers**

Article No. 31011 Class 1: 4 kA

- Trousers waistband with 7 belt loops
- · Waistband adjustable with elastic band
- · 2 integrated side pockets
- 2 patched back pockets with flap and 2 press studs
- 1 patched ruler pocket right with flap and 1 press stud
- 1 patched leg pocket left with flap and 2 press studs
- Mobile phone pocket with flap and 2 press studs on the leg pocket
- Trousers fly with zip and button
- Darts in knee area
- · Fashionable cut, seams in contrasting colour
- Reflective piping on ruler and knee area