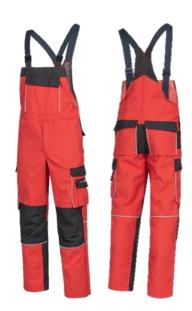

#### **Bib Trousers**

Article No. 32011 Class 1: 4 kA

- · Bib pocket with flap and 2 press studs
- Stretch straps with buckle
- · 2 patched back pockets with flap and 2 press studs
- 1 patched ruler pocket right with flap and 1 press stud
- 1 patched leg pocket left with flap and 2 press studs
- Mobile phone pocket with flap and 2 press studs on the leg pocket
- · Trousers fly with zip and buttons
- · Darts in knee area
- Waistband adjustable with elastic band
- Fashionable cut, seams in contrasting colour
- Reflective piping on ruler, leg pocket and bib pocket